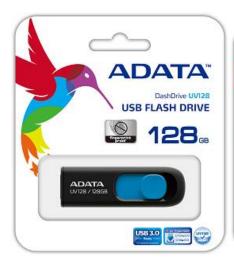

## **UV128 USB Flash Drive**

The sleek design features a sliding USB connector, which smoothly extends from the drive at the push of a thumb. The capless mechanical design eliminates the hassle of lost drive caps. The USB connector can be made ready for use with just one hand, for greater convenience when speed is a must.

### **Easy Thumb Activated Capless Design**

The USB connector is concealed in the compact body, fully protected without the need for a drive cap. A simple thumb swipe forward makes it ready to use, and the reverse motion stows the connector for storage or travel.

# **Graceful and Minimalist Design**

The matte texture body is scratchproof and dirt-repellent. The UV128 comes in an elegant shape and in two stylish color schemes. The simple curves of this series make fashion more comfortable than ever.

#### **Features**

- Capless design
- Retractable USB connector
- Scratch-proof and dirt-repellent