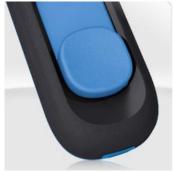

# **Graceful and Minimalist Design**

The matte texture body is scratchproof and dirt-repellent. The UV128 comes in an elegant shape and in two stylish color schemes. The simple curves of this series make fashion more comfortable than ever.