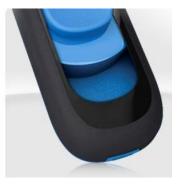

## **UV128 USB Flash Drive**

The sleek design features a sliding USB connector, which smoothly extends from the drive at the push of a thumb. The capless mechanical design eliminates the hassle of lost drive caps. The USB connector can be made ready for use with just one hand, for greater convenience when speed is a must.

### **Easy Thumb Activated Capless Design**

The USB connector is concealed in the compact body, fully protected without the need for a drive cap. A simple thumb swipe forward makes it ready to use, and the reverse motion stows the connector for storage or travel.