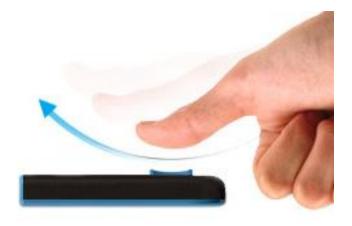

## **UV128 USB Flash Drive**

The sleek design features a sliding USB connector, which smoothly extends from the drive at the push of a thumb. The capless mechanical design eliminates the hassle of lost drive caps. The USB connector can be made ready for use with just one hand, for greater convenience when speed is a must.

### **Easy Thumb Activated Capless Design**

The USB connector is concealed in the compact body, fully protected without the need for a drive cap. A simple thumb swipe forward makes it ready to use, and the reverse motion stows the connector for storage or travel.