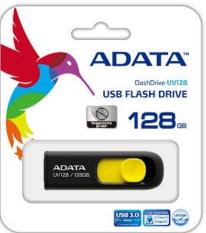

## **UV128 USB Flash Drive**

The sleek design features a sliding USB connector, which smoothly extends from the drive at the push of a thumb. The capless mechanical design eliminates the hassle of lost drive caps. The USB connector can be made ready for use with just one hand, for greater convenience when speed is a must.

### **Easy Thumb Activated Capless Design**

The USB connector is concealed in the compact body, fully protected without the need for a drive cap. A simple thumb swipe forward makes it ready to use, and the reverse motion stows the connector for storage or travel.

# **Graceful and Minimalist Design**

The matte texture body is scratchproof and dirt-repellent. The UV128 comes in an elegant shape and in two stylish color schemes. The simple curves of this series make fashion more comfortable than ever.

#### **Features**

- Capless design
- Retractable USB connector
- Scratch-proof and dirt-repellent